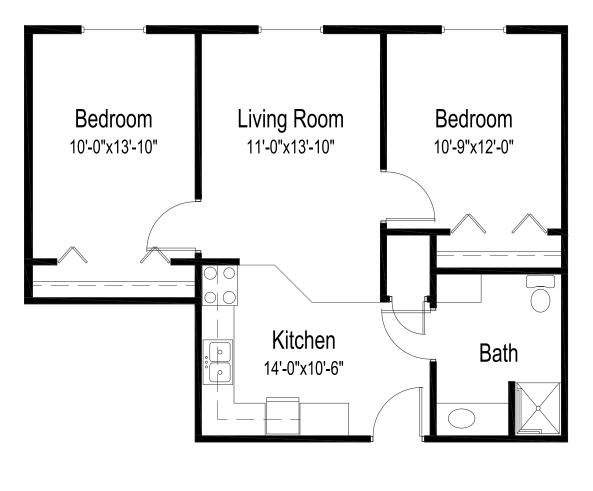

## Wilde Ridge Floor Plan

## **Two bedrooms** 754 sq. ft. (Dimensions and square footage may vary)