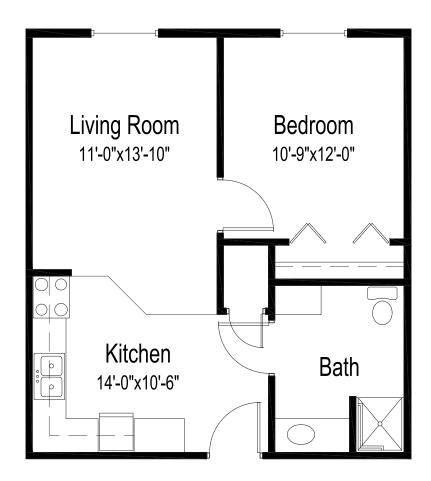

### INDEPENDENT LIVING

# Wilde Ridge Floor Plan

# One bedroom 574 sq. ft.

(Dimensions and square footage may vary)