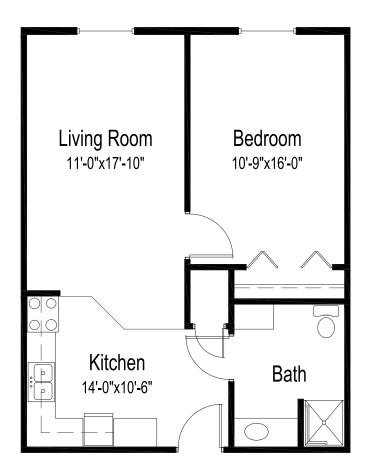

### INDEPENDENT LIVING

# Wilde Ridge Floor Plan

## One bedroom

664 sq. ft.

(Dimensions and square footage may vary)