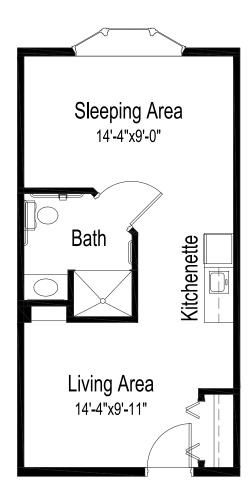

## Victorian Legacy Floor Plan

Studio
403 square feet
(Dimensions and square footage may vary)