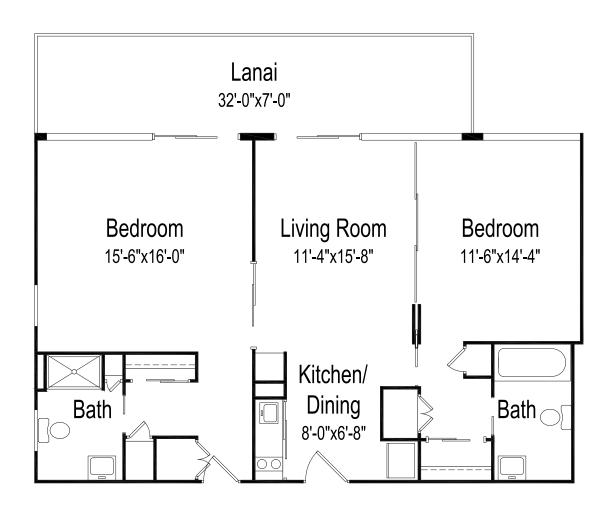

## Maile

APARTMENT FLOOR PLAN

## Two bedrooms, one bathroom

866 square feet (Dimensions and square footage may vary)