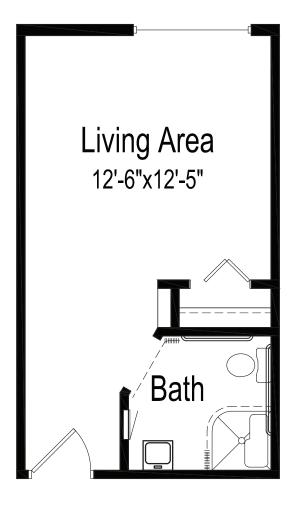

## **Studio floor plans**

(Dimensions and square footage may vary)

276 Square Feet