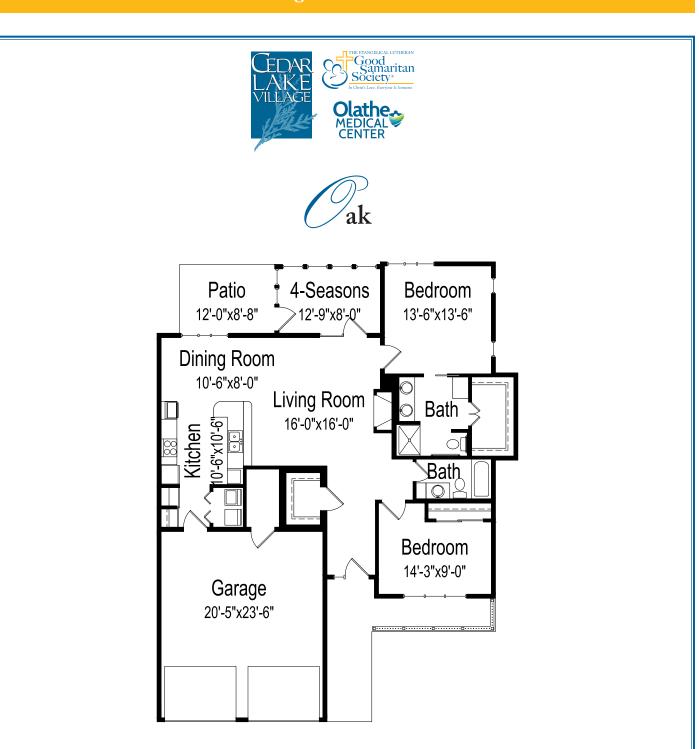

## Two bedrooms, two bathrooms villa

1,500 square feet (Dimensions and square footage may vary)

### 15325 S Lone Elm Rd • Olathe, KS 66061 • (913) 780-9916

The Evangelical Lutheran Good Samaritan Society (the Society) and Owner comply with applicable Federal civil rights laws and does not discriminate against any person on the grounds of race, color, national origin, disability, familial status, religion, sex, age, sexual orientation, gender identity, gender expression, veteran status or other protected statuses except as permitted by applicable law, in admission to, participation in, or receipt of the services and benefits under any of its programs and activities, and in staff and employee assignments to individuals, whether carried out by the Society directly or through a contractor or any other entity with which the Society arranges to carry out its programs and activities. All faiths or beliefs are welcome. © 2018 The Evangelical Lutheran Good Samaritan Society, All rights reserved. ATENCION: si habla español, tiene a su disposición servicios gratuitos de asistencia lingüística. Llame al 1-866-477-5343. CHÚ Ý: Néu ban nói Tiếng Việt, có các dịch vụ hỗ trợ ngôn ngữ miễn phí dành cho bạn. Gọi số 1-866-477-5343. 191450