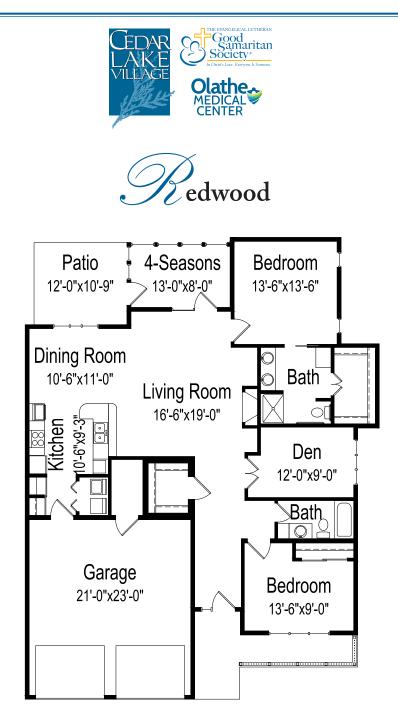

## Two bedrooms, two bathrooms with den villa

1,775 square feet (Dimensions and square footage may vary)

#### 15325 S Lone Elm Rd • Olathe, KS 66061 • (913) 780-9916

The Evangelical Lutheran Good Samaritan Society (the Society) and Owner comply with applicable Federal civil rights laws and does not discriminate against any person on the grounds of race, color, national origin, disability, familial status, religion, sex, age, sexual orientation, gender identity, gender expression, veteran status or other protected statuses except as permitted by applicable law, in admission to, participation in, or receipt of the services and benefits under any of its programs and activities, and in staff and employee assignments to individuals, whether carried out by the Society directly or through a contractor or any other entity with which the Society arranges to carry out its programs and activities. All faiths or beliefs are welcome. © 2018 The Evangelical Lutheran Good Samaritan Society. All rights reserved, ATENCION: si habla español, tiene a su disposición servicios gratuitos de asistencia lingüística. Llame al 1-866-477-5343. CHÚ Ý: Néu ban nói Tiếng Việt, có các dịch vụ hỗ trợ ngôn ngữ miền phí dành cho ban. Gọi số 1-866-477-5343. 191450