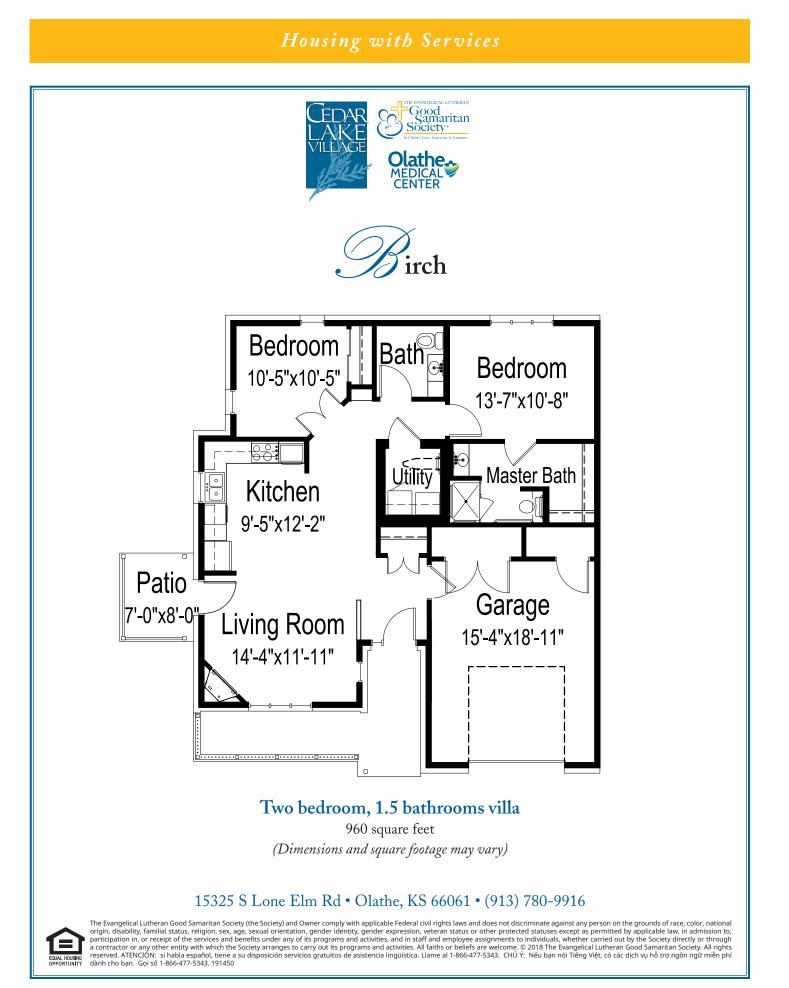

### 15325 S Lone Elm Rd • Olathe, KS 66061 • (913) 780-9916

The Evangelical Lutheran Good Samaritan Society (the Society) and Owner comply with applicable Federal civil rights laws and does not discriminate against any person on the grounds of race, color, national origin, disability, familial status, religion, sex, age, sexual orientation, gender identity, gender expression, veteran status or other protected statuses except as permitted by applicable law, in admission to, participation in, or receipt of the services and benefits under any of its programs and activities, and in staff and employee assignments to individuals, whether carried out by the Society directly or through a contractor or any other entity with which the Society arranges to carry out its programs and activities. All faiths or beliefs are welcome. © 2018 The Evangelical Lutheran Good Samaritan Society, All rights reserved. ATENCION: si habla español, tiene a su disposición servicios gratuitos de asistencia lingüística. Llame al 1-866-477-5343. CHÚ Ý: Néu ban nói Tiếng Việt, có các dịch vụ hỗ trợ ngôn ngữ miễn phí dành cho bạn. Gọi số 1-866-477-5343. 191450