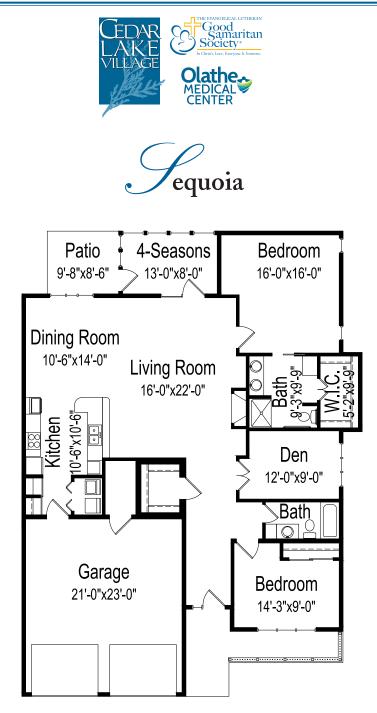

## Two bedrooms, two bathrooms with den villa

1,897 square feet (Dimensions and square footage may vary)

#### 15325 S Lone Elm Rd • Olathe, KS 66061 • (913) 780-9916

The Evangelical Lutheran Good Samaritan Society (the Society) and Owner comply with applicable Federal civil rights laws and does not discriminate against any person on the grounds of race, color, national origin, disability, familial status, religion, sex, age, sexual orientation, gender identity, gender expression, veteran status or other protected statuses except as permitted by applicable law, in admission to, participation in, or receipt of the services and benefits under any of its programs and activities, and in staff and employee assignments to individuals, whether carried out by the Society directly or through a contractor or any other entity with which the Society arranges to carry out its programs and activities. All faiths or beliefs are welcome. © 2018 The Evangelical Lutheran Good Samaritan Society. All rights reserved, ATENCION: si habla español, tiene a su disposición servicios gratuitos de asistencia lingüística. Llame al 1-866-477-5343. CHÚ Ý: Néu ban nói Tiếng Việt, có các dịch vụ hỗ trợ ngôn ngữ miền phí dành cho ban. Gọi số 1-866-477-5343. 191450