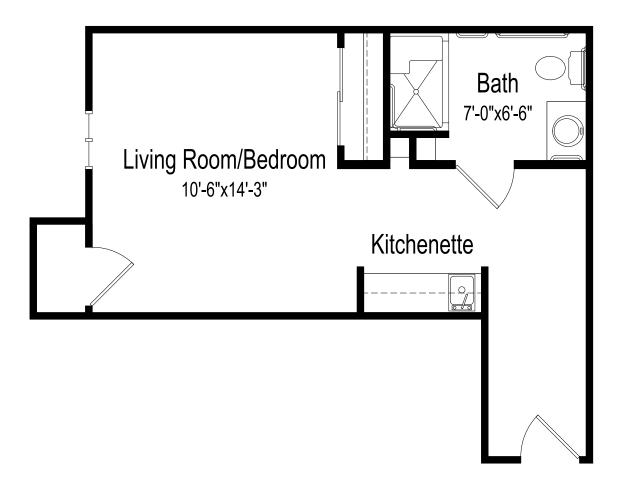

## Studio apartment

366 square feet

(Dimensions and square footage may vary)

15325 S Lone Elm Rd • Olathe, KS 66061 • (913) 780-9916

The Evangelical Lutheran Good Samaritan Society (the Society) and Owner comply with applicable Federal civil rights laws and does not discriminate against any person on the grounds of race, color, national origin, disability, familial status, religion, sex, age, sexual orientation, gender identity, gender expression, veteran status or other protected statuses except as permitted by applicable law, in admission to, participation in, or receipt of the services and benefits under any of its programs and activities, and in staff and employee assignments to individuals, whether carried out by the Society directly or through a contractor or any other entity with which the Society arranges to carry out its programs and activities. All faiths or beliefs are welcome. © 2018 The Evangelical Lutheran Good Samaritan Society. All rights reserved. ATENCION: si habla español, tiene a su disposición servicios gratuitos de asistencia lingüística. Llame al 1-866-477-5343. CHÚ Ý: Nếu bạn nói Tiếng Việt, có các dịch vụ hỗ trợ ngôn ngữ miền phí dành cho bạn. Gọi số 1-866-477-5343. 191450