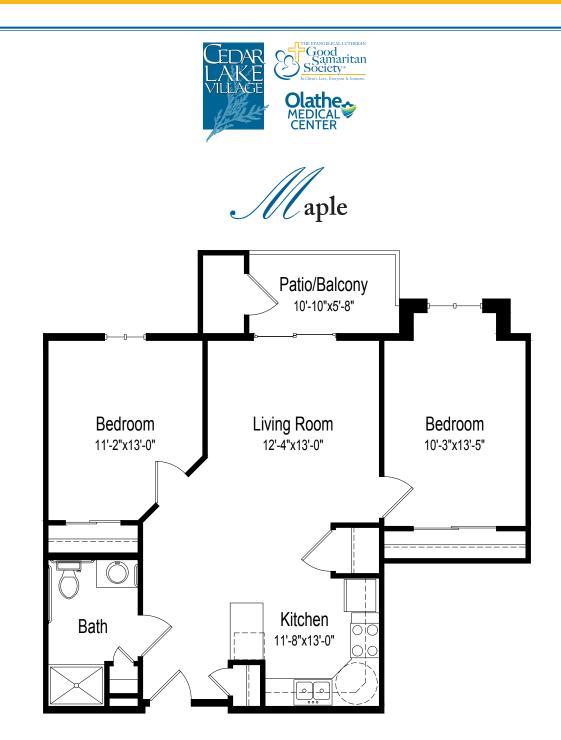

### Housing with Services

## Two bedrooms, two bathrooms apartment

804 square feet

(Dimensions and square footage may vary)

#### 15325 S Lone Elm Rd • Olathe, KS 66061 • (913) 780-9916

The Evangelical Lutheran Good Samaritan Society (the Society) and Owner comply with applicable Federal civil rights laws and does not discriminate against any person on the grounds of race, color, national origin, disability, familial status, religion, sex, age, sexual orientation, gender identity, gender expression, veteran status or other protected statuses except as permitted by applicable law, in admission to, participation in, or receipt of the services and benefits under any of its programs and activities, and in staff and employee assignments to individuals, whether carried out by the Society directly or through a contractor or any other entity with which the Society arranges to carry out its programs and activities. All faiths or beliefs are welcome. © 2018 The Evangelical Lutheran Good Samaritan Society. All rights reserved. ATENCION: si habla español, tiene a su disposición servicios gratuitos de asistencia lingüística. Llame al 1-866-477-5343. CHÚ Y: Neu ban nói Tiéng Việt, có các dịch vụ hỗ trợ ngôn ngữ miền phí dành cho bạn. Gọi số 1-866-477-5343. 191450