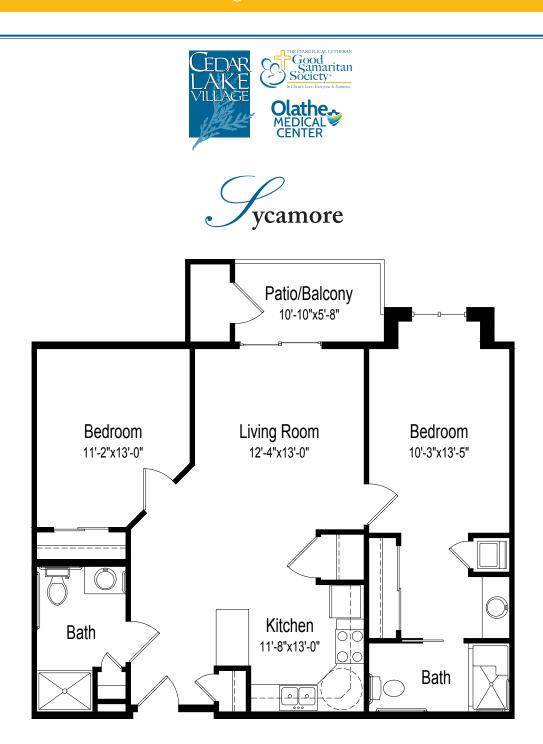

### Housing with Services

# Two bedrooms, two bathrooms deluxe apartment

915 square feet

(Dimensions and square footage may vary)

#### 15325 S Lone Elm Rd • Olathe, KS 66061 • (913) 780-9916

The Evangelical Lutheran Good Samaritan Society (the Society) and Owner comply with applicable Federal civil rights laws and does not discriminate against any person on the grounds of race, color, national origin, disability, familial status, religion, sex, age, sexual orientation, gender identity, gender expression, veteran status or other protected statuses except as permitted by applicable law, in admission to, participation in, or receipt of the services and benefits under any of its programs and activities, and in staff and employee assignments to individuals, whether carried out by the Society directly or through a contractor or any other entity with which the Society arranges to carry out its programs and activities. All faiths or beliefs are welcome. © 2018 The Evangelical Lutheran Good Samaritan Society. All rights reserved. ATENCION: si habla español, tiene a su disposición servicios gratuitos de asistencia lingüística. Llame al 1-866-477-5343. CHÚ Ý: Nếu bạn nói Tiếng Việt, có các dịch vụ hỗ trợ ngôn ngữ miền phí dành cho bạn. Gọi số 1-866-477-5343. 191450