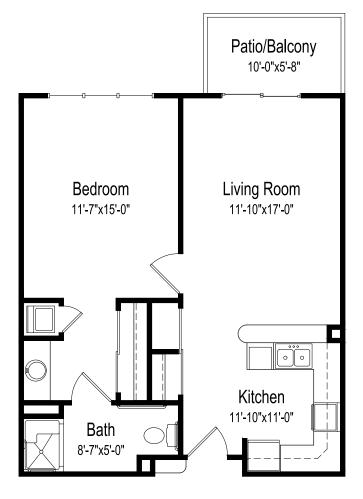

### Housing with Services

## One bedroom, one bathroom apartment

664 square feet

(Dimensions and square footage may vary)

15325 S Lone Elm Rd • Olathe, KS 66061 • (913) 780-9916