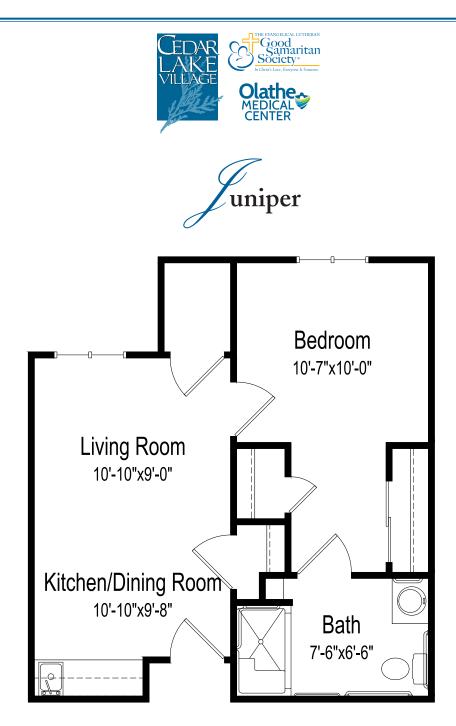

# Assisted Living

## One bedroom, one bathroom apartment

460 square feet

(Dimensions and square footage may vary)

#### 15325 S Lone Elm Rd • Olathe, KS 66061 • (913) 780-9916