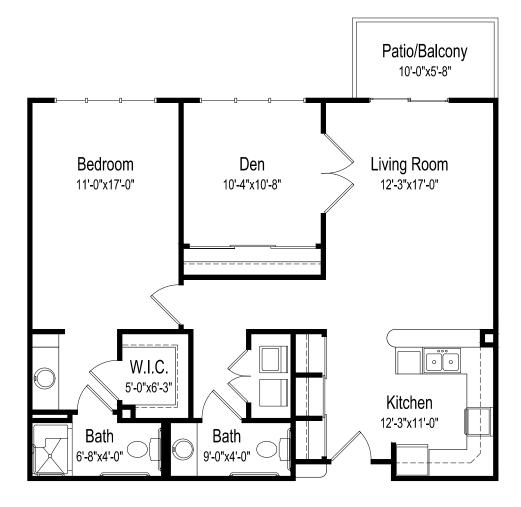

## Housing with Services

## One bedroom, 1.5 bathrooms apartment

970 square feet

(Dimensions and square footage may vary)

#### 15325 S Lone Elm Rd • Olathe, KS 66061 • (913) 780-9916