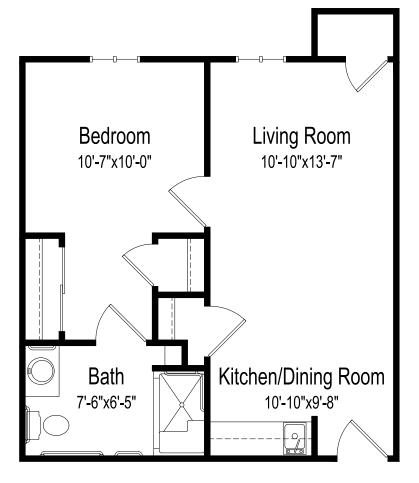

### Housing with Services

## One bedroom, one bathroom apartment

664 square feet

(Dimensions and square footage may vary)

15325 S Lone Elm Rd • Olathe, KS 66061 • (913) 780-9916