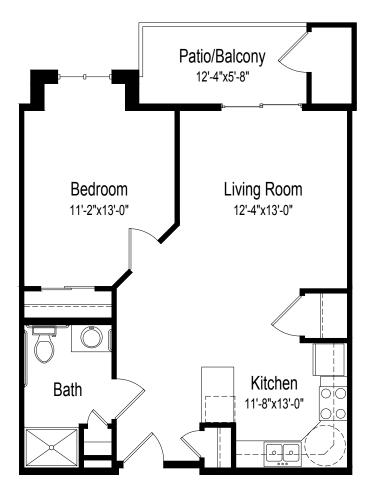

### Housing with Services

# One bedroom, one bathroom apartment

644 square feet

(Dimensions and square footage may vary)

15325 S Lone Elm Rd • Olathe, KS 66061 • (913) 780-9916