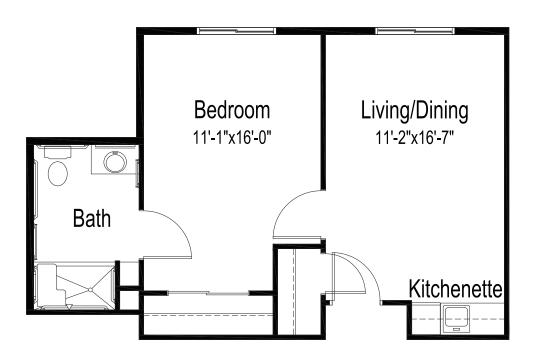

## ASSISTED LIVING

# Birch

## One bedroom, one bathroom

485 square feet (Dimensions and square footage may vary)