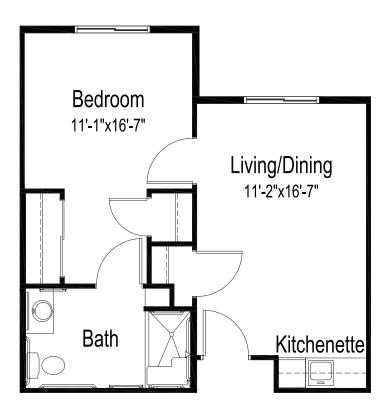

## ASSISTED LIVING

# Aspen

## One bedroom, one bathroom

465 square feet (Dimensions and square footage may vary)