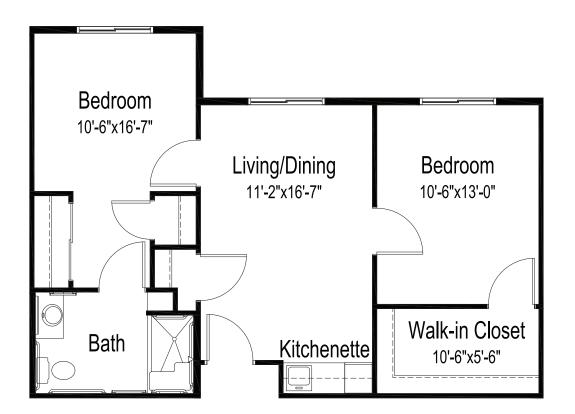

## ASSISTED LIVING

# Cedar

## Two bedrooms, one bathroom

655 square feet (Dimensions and square footage may vary)