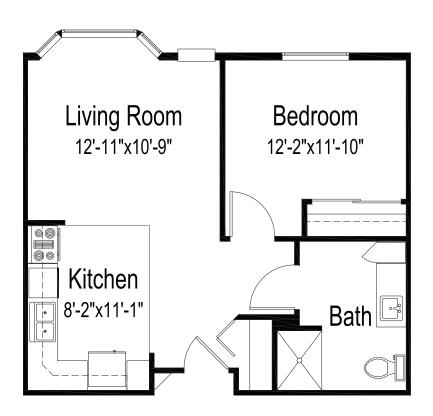

## INDEPENDENT LIVING

# Aspen

### One bedroom, one bathroom

565 square feet (Dimensions and square footage may vary)