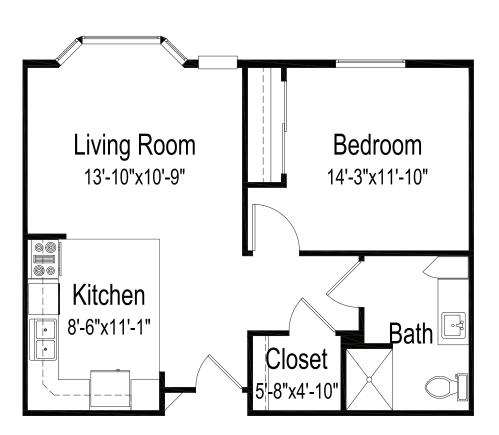

## INDEPENDENT LIVING

## One bedroom deluxe, one bathroom\*

630 square feet (Dimensions and square footage may vary) \*Available in ADA format