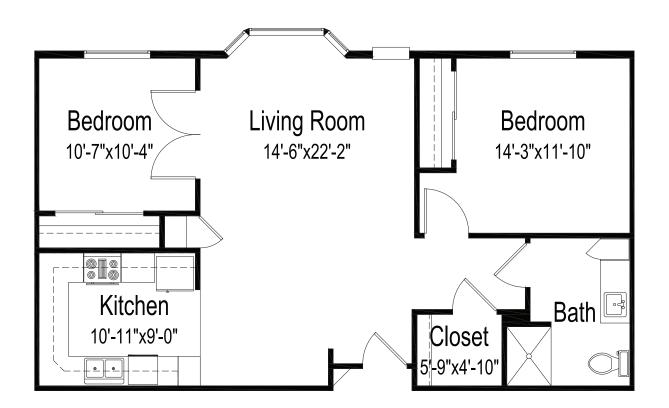

## INDEPENDENT LIVING

## Two bedrooms, one bathroom

888 square feet (Dimensions and square footage may vary)