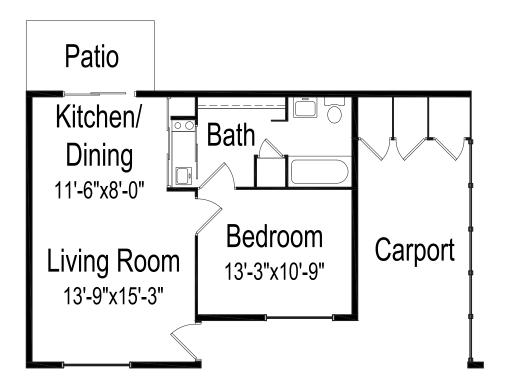

## One bedroom, one bathroom

512 square feet

(Dimensions and square footage may vary)