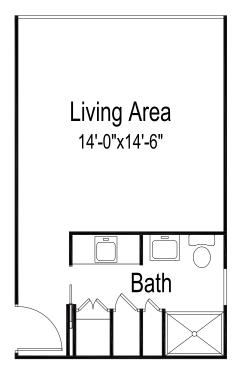

## INDEPENDENT LIVING





## Studio

305 square feet (Dimensions and square footage may vary)



## Good Samaritan Society-Pohai Nani

## **\$** (866) 860-6419

오 45-090 Namoku St • Kaneohe, HI 96744







The Evangelical Lutheran Good Samaritan Society (the Society) and Owner comply with applicable Federal civil rights laws and does not discriminate against any person on the grounds of race, color, national origin, disability, familial status, religion, sex, age, sexual orientation, gender identity, gender expression, veteran status or other protected statuses except as permitted by applicable law, in admission to, participation in, or receipt of the services and benefits under any of its programs and activities, and in staff and employee assignments to individuals, whether carried out by the Society directly o