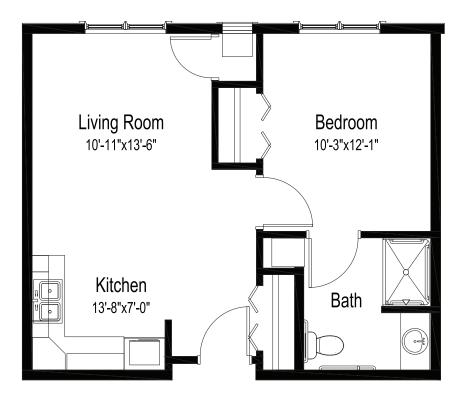

## ASSISTED LIVING

Floor plan

One bedroom, one bathroom 496 square feet (Dimensions and square footage may vary)

#### 2101 Keenan Dr • International Falls, MN 56649 • (218) 283-1300 • good-sam.com

The Evangelical Lutheran Good Samaritan Society (the Society) and Owner comply with applicable Federal civil rights laws and does not discriminate against any person on the grounds of race, color, national origin, disability, familial status, religion, sex, age, sexual orientation, gender identity, gender expression, veteran status or other protected statuses except as permitted by applicable law, in admission to, participation in, or receipt of the services and benefits under any of its programs and activities, and in staff and employee assignments to individuals, whether carried out by the Society directly or through a contractor or any other entity with which the Society arranges to carry out its programs and activities. All faiths or beliefs are welcome. © 2023 The Evangelical Lutheran Good Samaritan Society. All rights reserved. ATENCION: is habla español, tiene a su disposición servicios gratuitos de asistencia lingüística. Llame al 1-866-477-5343. LUS CEEV: Yog tias koj hais lus Hmoob, cov kev pab txog lus, muaj kev pab dawb rau koj. Hu rau 1-866-477-5343. 17-G0358