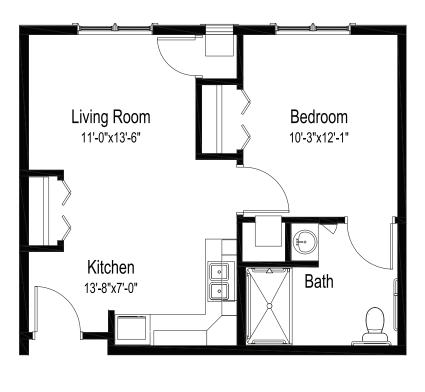

## ASSISTED LIVING

**Floor plan** 

One bedroom, one bathroom 496 square feet (Dimensions and square footage may vary)

#### 2101 Keenan Dr • International Falls, MN 56649 • (218) 283-1300 • good-sam.com

EQUAL HOUSING OPPORTUNITY

The Evangelical Lutheran Good Samaritan Society (the Society) and Owner comply with applicable Federal civil rights laws and does not discriminate against any person on the grounds of race, color, national origin, disability, familial status, religion, sex, age, sexual orientation, gender identity, gender expression, veteran status or other protected statuses except as permitted by applicable law, in admission to, participation in, or receipt of the services and benefits under any of its programs and activities, and in staff and employee assignments to individuals, whether carried out by the Society directly or through a contractor or any other entity with which the Society arranges to carry out its programs and activities. All faiths or beliefs are welcome. © 2023 The Evangelical Lutheran Good Samaritan Society. All rights reserved. ATENCION: is habla español, tiene a su disposición servicios gratuitos de asistencia lingüística. Llame al 1-866-477-5343. LUS CEEV: Yog tias koj hais lus Hmoob, cov kev pab txog lus, muaj kev pab dawb rau koj. Hu rau 1-866-477-5343. 17-G0358