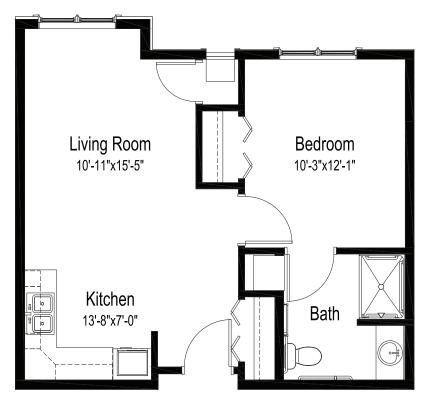

## ASSISTED LIVING

# **Floor plan**

One bedroom, one bathroom 512 square feet (Dimensions and square footage may vary)

#### 2101 Keenan Dr • International Falls, MN 56649 • (218) 283-1300 • good-sam.com

EQUAL HOUSING OPPORTUNITY d

The Evangelical Lutheran Good Samaritan Society (the Society) and Owner comply with applicable Federal civil rights laws and does not discriminate against any person on the grounds of race, color, national origin, disability, familial status, religion, sex, age, sexual orientation, gender identity, gender expression, veteran status or other protected statuses except as permitted by applicable law, in admission to, participation in, or receipt of the services and benefits under any of its programs and activities, and in staff and employee assignments to individuals, whether carried out by the Society directly or through a contractor or any other entity with which the Society arranges to carry out its programs and activities. All faiths or beliefs are welcome. © 2023 The Evangelical Lutheran Good Samaritan Society. All rights reserved. ATENCION: is habla español, tiene a su disposición servicios gratuitos de asistencia lingüística. Llame al 1-866-477-5343. LUS CEEV: Yog tias koj hais lus Hmoob, cov kev pab txog lus, muaj kev pab dawb rau koj. Hu rau 1-866-477-5343. 17-G0358