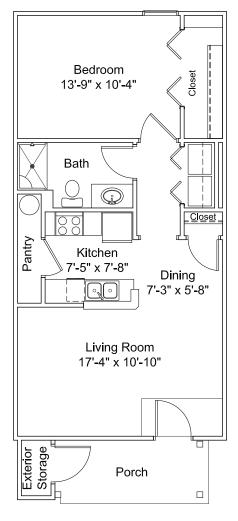

### SENIOR LIVING

# Apartments (Villa I and II)

One bedroom, one bath 625 square feet (Dimensions and square footage may vary)

#### 810 E. 30th Ave. • Hutchinson, Kansas 67502 • (620) 663-1189 • good-sam.com

The Evangelical Lutheran Good Samaritan Society (the Society) and Owner comply with applicable Federal civil rights laws and does not discriminate against any person on the grounds of race, color, national origin, disability, familial status, religion, sex, age, sexual orientation, gender identity, gender expression, veteran status or other protected statuses except as permitted by applicable law, in admission to, participation in, or receipt of the services and benefits under any of its programs and activities, and in staff and employee assignments to individuals, whether carried out by the Society arranges to carry out its programs and activities. All faiths or beliefs are welcome. © 2024 The Evangelical Lutheran Good Samaritan Society. All rights eserved. ATENCION: si habla español, tiene a su disposición servicios gratuitos de asistencia lingüística. Llame al 1-866-477-5343. LUS CEEV: Yog tias koj hais lus Hmoob, cov kev pab txog lus, muaj kev pab dawb rau koj. Hu rau 1-866-477-5343. 17-G0358