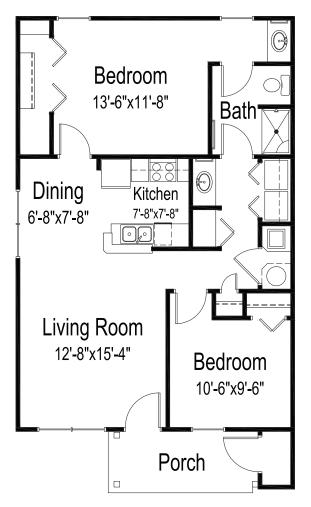

### SENIOR LIVING

## Apartments (Villa I, II and III)

### Two bedrooms, one bath 840 square feet

(Dimensions and square footage may vary)

#### 810 E. 30th Ave. • Hutchinson, Kansas 67502 • (620) 663-1189 • good-sam.com

The Evangelical Lutheran Good Samaritan Society (the Society) and Owner comply with applicable Federal civil rights laws and does not discriminate against any person on the grounds of race, color, national origin, disability, familial status, religion, sex, age, sexual orientation, gender identity, gender expression, veteran status or other protected statuses except as permitted by applicable law, in admission to, participation in, or receipt of the services and benefits under any of its programs and activities, and in staff and employee assignments to individuals, whether carried out by the Society directly or through a contractor or any other entity with which the Society arranges to carry out its programs and activities. All faiths or beliefs are welcome. © 2024 The Evangelical Lutheran Good Samaritan Society, All rights reserved. ATENCION: si habla español, tiene a su disposición servicios gratuitos de asistencia lingüística. Llame al 1-866-477-5343. LUS CEEV: Yog tias koj hais lus Hmoob, cov kev pab txog lus, muaj kev pab dawb rau koj. Hu rau 1-866-477-5343. 1/-G0358