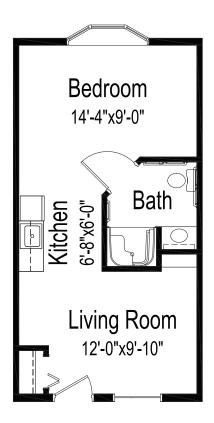

## Studio One bedroom, one bath

410 square feet (Dimensions and square footage may vary)

810 E 30th Ave • Hutchinson, Kansas 67502 • (620) 663-1189 • good-sam.com

The Evangelical Lutheran Good Samaritan Society (the Society) and Owner comply with applicable Federal civil rights laws and does not discriminate against any person on the grounds of race, color, national origin, disability, familial status, religion, sex, age, sexual orientation, gender identity, gender expression, veteran status or other protected statuses except as permitted by applicable law, in admission to, participation in, or receipt of the services and benefits under any of its programs and activities, and in staff and employee assignments to individuals, whether carried out by the Society directly or through a contractor or any other entity with which the Society arranges to carry out its programs and activities. All faiths or beliefs are welcome. © 2017 The Evangelical Lutheran Good Samaritan Society. All rights reserved. ATENCION: i habla español, tiene as udisposición servicios gratuitos de asistencia lingüística. Llame al 1-866-477-5343. CHÚ Ý: Néu bạn nói Tiếng Việt, có các dịch vụ hỗ trợ ngôn ngữ miền phí dành cho bạn. Gọi số 1-866-477-5343. 17-G0691