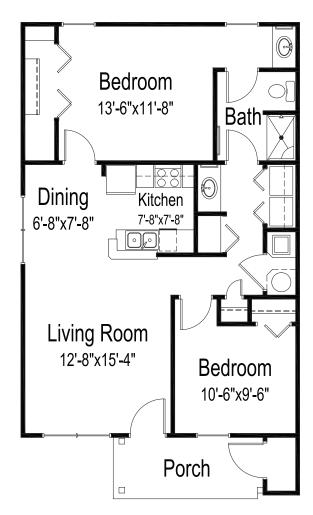

## Two bedrooms, one bath

840 square feet

(Dimensions and square footage may vary)

810 E 30th Ave • Hutchinson, Kansas 67502 • (620) 663-1189 • good-sam.com

The Evangelical Lutheran Good Samaritan Society (the Society) and Owner comply with applicable Federal civil rights laws and does not discriminate against any person on the grounds of race, color, national origin, disability, familial status, religion, sex, age, sexual orientation, gender identity, gender expression, veteran status or other protected statuses except as permitted by applicable law, in admission to, participation in, or receipt of the services and benefits under any of its programs and activities, and in staff and employee assignments to individuals, whether carried out by the Society directly or through a contractor or any other entity with which the Society arranges to carry out its programs and activities. All faiths or beliefs are welcome. © 2017 The Evangelical Lutheran Good Samaritan Society All rights reserved. ATENCIÓN: si habla español, tiene a su disposición servicios gratuitos de asistencia lingüística. Llame al 1-866-477-5343. CHÚ Ý: Nếu bạn nói Tiếng Việt, có các dịch vụ hỗ trợ ngôn ngữ miễn phí dành cho bạn. Gọi số 1-866-477-5343. 17-G0691