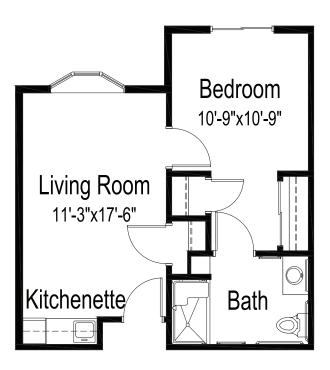

## One bedroom, one bath

485 square feet (Dimensions and square footage may vary)