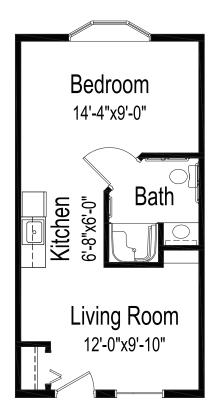

# ASSISTED LIVING

Lodge

#### One bedroom, one bath

485 square feet (Dimensions and square footage may vary)