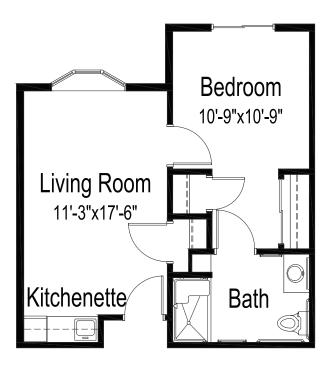

# ASSISTED LIVING

Lodge

### Studio One bedroom, one bath 410 square feet (Dimensions and square footage may vary)

810 E. 30th Ave. • Hutchinson, Kansas 67502 • (620) 663-1189 • good-sam.com

The Evangelical Lutheran Good Samaritan Society (the Society) and Owner comply with applicable Federal civil rights laws and does not discriminate against any person on the grounds of race, color, national origin, disability, familial status, religion, sex, age, sexual orientation, gender identity, gender expression, veteran status or other protected statuses except as permitted by applicable law, in admission to, participation in, or receipt of the services and benefits under any of its programs and activities, and in staff and employee assignments to individuals, whether carried out by the Society arranges to carry out its programs and activities. All faiths or beliefs are welcome. © 2024 The Evangelical Lutheran Good Samaritan Society. All rights reserved. ATENCION: si habla español, tiene a su disposición servicios gratuitos de asistencia lingüística. Llame al 1-866-477-5343. LUS CEEV: Yog tias koj hais lus Hmoob, cov kev pab txog lus, muaj kev pab dawb rau koj. Hu rau 1-866-477-5343. 17-G0358