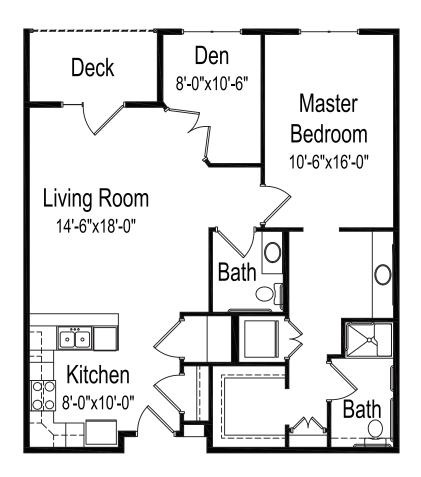

#### **Parkview**

One bedroom, one and a ½ bath, den and deck or patio (first floor) 940 square feet