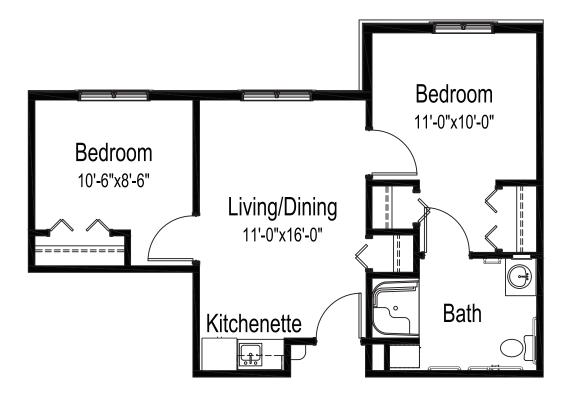

### ASSISTED LIVING

# **Assisted living apartment**

FLOOR PLAN

### Two bedrooms, one bathroom

560 square feet

(Dimensions and square footage may vary)

### Good Samaritan Society - Grand Island Village

**(**308) 384-3535

• 4075 Timberline St • Grand Island, NE 68803

R good-sam.com

The Evangelical Lutheran Good Samaritan Society (the Society) and Owner comply with applicable Federal civil rights laws and does not discriminate against any person on the grounds of race, color, national origin, disability, familial status, religion, sex, age, sexual orientation, gender identity, gender expression, veteran status or other protected statuses except as permitted by applicable law, in admission to, participation in, or receipt of the services and benefits under any of its programs and activities, and in staff and employee assignments to individuals, whether carried out by the Society or through a contractor or any other entity with which the Society arranges to carry out its programs and activities. All faiths or beliefs are welcome. © 2021 The Evangelical Lutheran Good Samaritan Society, All rights reserved. ATENCIÓN: si habla español, tiene a su disposición servicios gratuitos de asistencia lingüística. Llame al 1-866-477-5343. CHÚ Ý: Nếu bạn nói Tiếng Việt, có các dịch vụ hỗ trợ ngôn ngữ miền phí dành cho bạn. Gọi số 1-866-477-5343.