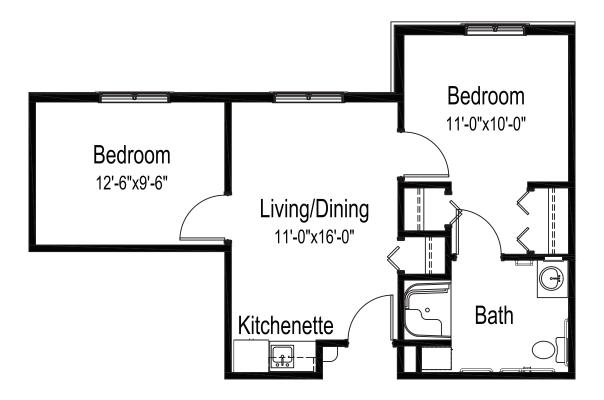

### ASSISTED LIVING

# **Assisted living apartment**

FLOOR PLAN

### Two bedrooms, one bathroom

565 square feet

(Dimensions and square footage may vary)

### Good Samaritan Society - Grand Island Village

**(**308) 384-3535

• 4075 Timberline St • Grand Island, NE 68803

good-sam.com

The Evangelical Lutheran Good Samaritan Society (the Society) and Owner comply with applicable Federal civil rights laws and does not discriminate against any person on the grounds of race, color, national origin, disability, familial status, religion, sex, age, sexual orientation, gender identity, gender expression, veteran status or other protected statuses except as permitted by applicable law, in admission to, participation in, or receipt of the services and benefits under any of its programs and activities, and in staff and employee assignments to individuals, whether carried out by the Society or through a contractor or any other entity with which the Society arranges to carry out its programs and activities. All faiths or beliefs are welcome. © 2021 The Evangelical Lutheran Good Samaritan Society, All rights reserved. ATENCIÓN: si habla español, tiene a su disposición servicios gratuitos de asistencia lingüística. Llame al 1-866-477-5343. CHÚ Ý: Nếu bạn nói Tiếng Việt, có các dịch vụ hỗ trợ ngôn ngữ miền phí dành cho bạn. Gọi số 1-866-477-5343.