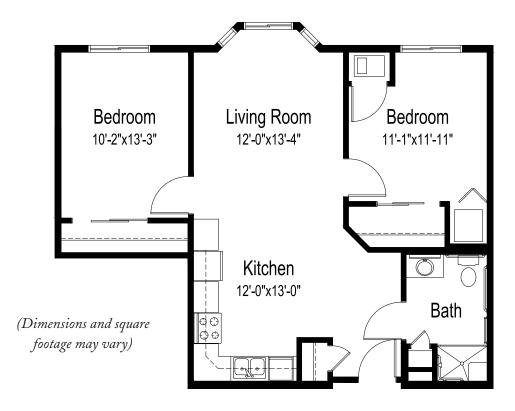

## Senior Living

West wing
Two bedrooms, one bathroom | 642 square feet

| DATE:                                                           | RES                     | SIDENCE #             |    |
|-----------------------------------------------------------------|-------------------------|-----------------------|----|
| ONE-TIME FEES                                                   |                         | MONTHLY FEE           | \$ |
|                                                                 | \$                      | ADDITIONAL PERSON FEE | \$ |
|                                                                 | \$                      | OTHER                 | \$ |
|                                                                 | \$                      |                       |    |
| INITIAL FEES TOTAL                                              | \$                      | MONTHLY FEES TOTAL    | \$ |
| *This is an estimate worksheet only. Please refer to the Occupa | ncy Agreement for final | costs and details.    |    |

3401 Schuetzen Lane • Davenport, IA 52804 • (563) 210-3401 • good-sam.com/davenport

The Evangelical Lutheran Good Samaritan Society (the Society) and Owner comply with applicable Federal civil rights laws and does not discriminate against any person on the grounds of race, color, national origin, disability, familial status, religion, sex, age, sexual orientation, gender identity, gender expression, veteran status or other protected statuses except as permitted by applicable I law, in admission to, participation in, or receipt of the services and benefits under any of its programs and activities, and in staff and employee assignments to individuals, whether carried out by the Society directly or through a contractor or any other entity with which the Society arranges to carry out its programs and activities. All faiths or beliefs are welcome. © 2019 The Evangelical Lutheran Good Samaritan Society. All rights reserved. ATENCION: si habla español, tiene a su disposición servicios gratuitos de asistencia lingüística. Llame al 1-866-477-5343. 注意:如果您使用繁體中文,您可以免費獲得語言援助服务。請致電 1-866-477-5343。191149