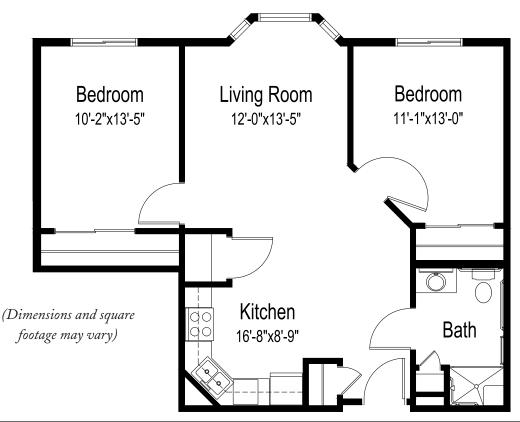

# North/east wing Two bedrooms, one bathroom | 798 square feet

| DATE:                                                   | RESI                               | DENCE #               |    |
|---------------------------------------------------------|------------------------------------|-----------------------|----|
| ONE-TIME FEES                                           |                                    | MONTHLY FEE           | \$ |
|                                                         | _ \$                               | ADDITIONAL PERSON FEE | \$ |
|                                                         | \$                                 | OTHER                 | \$ |
|                                                         | \$                                 |                       |    |
| INITIAL FEES TOTAL                                      | \$                                 | MONTHLY FEES TOTAL    | \$ |
| *This is an estimate worksheet only. Please refer to th | e Occupancy Agreement for final co | osts and details.     |    |

#### 3401 Schuetzen Lane • Davenport, IA 52804 • (563) 210-3401 • good-sam.com/davenport

The Evangelical Lutheran Good Samaritan Society (the Society) and Owner comply with applicable Federal civil rights laws and does not discriminate against any person on the grounds of race, color, national origin, disability, familial status, religion, sex, age, sexual orientation, gender identity, gender expression, veteran status or other protected statuses except as permitted by applicable law, in admission to, participation in, or receipt of the services and benefits under any of its programs and activities, and in staff and employee assignments to individuals, whether carried out by the Society directly or through a contractor or any other entity with which the Society arranges to carry out its programs and activities. All faiths or beliefs are welcome. © 2019 The Evangelical Lutheran Good Samaritan Society. All rights reserved. ATENCION: si habla español, tiene a su disposición servicios gratuitos de asistencia lingúistica. Llame al 1-866-477-5343. 注意:如果您使用繁體中文,您可以免費獲得語言援助服务。請致電 1-866-477-5343。191149