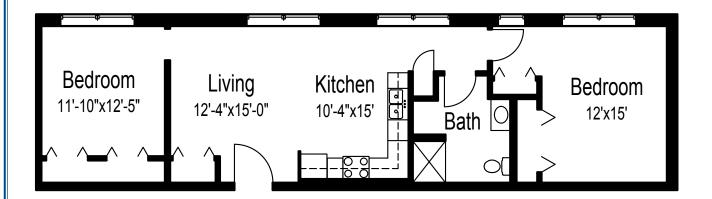

### Housing with Services

### Two bedrooms, one bathroom | 900 square feet

#### (Dimensions and square footage may vary)

| DATE:              | RES | SIDENCE #             |    |
|--------------------|-----|-----------------------|----|
| ONE-TIME FEES      |     | MONTHLY FEE           | \$ |
|                    | \$  | ADDITIONAL PERSON FEE | \$ |
|                    | \$  | OTHER                 | \$ |
|                    | \$  |                       |    |
| INITIAL FEES TOTAL | \$  | MONTHLY FEES TOTAL    | \$ |