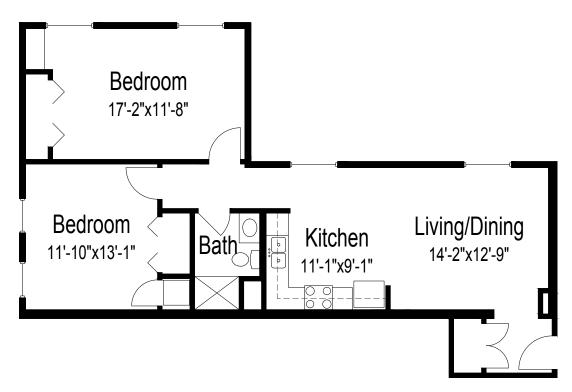

# Apartment E Two bedroom, one bathroom | 872 square feet

(Dimensions and square footage may vary)

| DATE:              | RES  | SIDENCE #             |    |
|--------------------|------|-----------------------|----|
| ONE-TIME FEES      |      | MONTHLY FEE           | \$ |
|                    | _ \$ | ADDITIONAL PERSON FEE | \$ |
|                    | _ \$ | OTHER                 | \$ |
|                    | \$   |                       |    |
| INITIAL FEES TOTAL | \$   | MONTHLY FEES TOTAL    | \$ |

#### 100 S Pine St • Davenport, IA 52802 • (563) 210-3401 • good-sam.com/davenport

The Evangelical Lutheran Good Samaritan Society (the Society) and Owner comply with applicable Federal civil rights laws and does not discriminate against any person on the grounds of race, color, national origin, disability, familial status, religion, sex, age, sexual orientation, gender identity, gender expression, veteran status or other protected statuses except as permitted by applicable law, in admission to, participation in, or receipt of the services and benefits under any of its programs and activities, and in staff and employee assignments to individuals, whether carried out by the Society directly or through a contractor or any other entity with which the Society arranges to carry out its programs and activities. All faiths or beliefs are welcome. © 2019 The Evangelical Lutheran Good Samaritan Society. All rights reserved. ATENCIÓN: si habla español, tiene a su disposición servicios gratuitos de asistencia linguistica. Llame al 1-866-477-5343. 注意:如果您使用繁體中文,您可以免费獲得語言援助服务。請致電 1-866-477-5343。191149