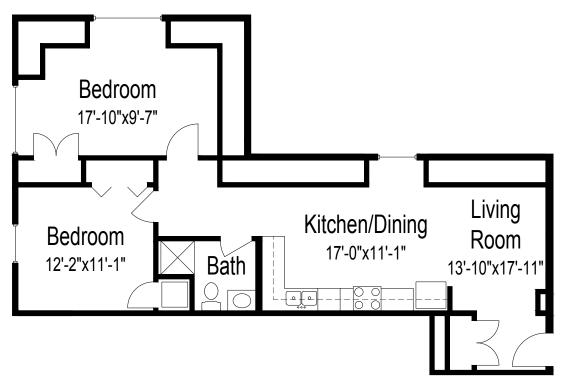

# Apartment I Two bedroom, one bathroom | 861 square feet

(Dimensions and square footage may vary)

| DATE:                                                          |              | RESIDENCE #                     |    |
|----------------------------------------------------------------|--------------|---------------------------------|----|
| ONE-TIME FEES                                                  |              | MONTHLY FEE                     | \$ |
|                                                                | \$           | ADDITIONAL PERSON FEE           | \$ |
|                                                                | \$           | OTHER                           | \$ |
|                                                                | \$           |                                 |    |
| INITIAL FEES TOTAL                                             | \$           | MONTHLY FEES TOTAL              | \$ |
| *This is an estimate worksheet only. Please refer to the Occup | ancy Agreeme | nt for final costs and details. |    |

### 100 S Pine St • Davenport, IA 52802 • (563) 210-3401 • good-sam.com/davenport

The Evangelical Lutheran Good Samaritan Society (the Society) and Owner comply with applicable Federal civil rights laws and does not discriminate against any person on the grounds of race, color, national origin, disability, familial status, religion, sex, age, sexual orientation, gender identity, gender expression, veteran status or other protected statuses except as permitted by applicable law, in admission to, participation in, or receipt of the services and benefits under any of its programs and activities, and in staff and employee assignments to individuals, whether carried out by the Society directly or through a contractor or any other entity with which the Society arranges to carry out its programs and activities. All faiths or beliefs are welcome. © 2019 The Evangelical Lutheran Good Samaritan Society. All rights reserved. ATENCIÓN: si habla español, tiene a su disposición servicios gratuitos de asistencia linguistica. Llame al 1-866-477-5343. 注意:如果您使用繁體中文,您可以免费獲得語言援助服务。請致電 1-866-477-5343。191149