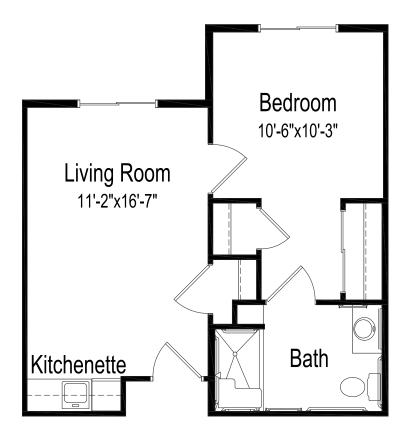

# **Assisted living FLOOR PLAN**

### One bedroom, one bathroom

450 square feet (Dimensions and square footage may vary)