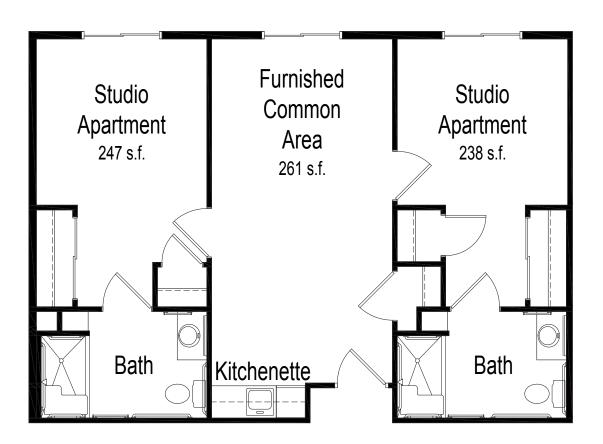

### Two studios, two bathrooms with common area

760 square feet (Dimensions and square footage may vary)